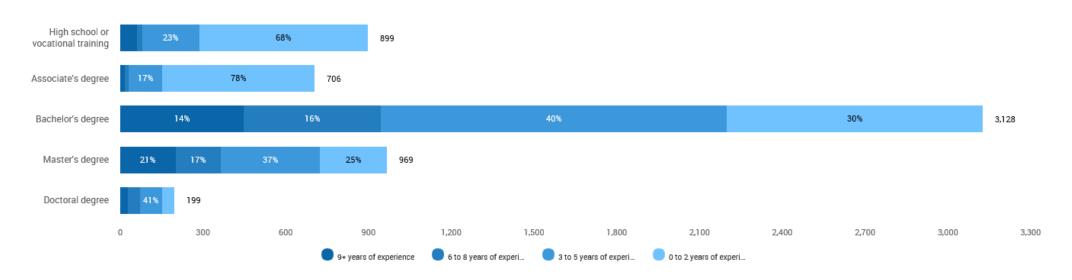

ters applied.

There are 2,486 unspecified or unclassified postings.



#### The following skill clusters are most requested

Dec. 01, 2017 - May 31, 2018

There are 12,420 postings available with the current filters applied.

There are 3,891 unspecified or unclassified postings.



Unclassified postings: 2,486

**Source: Labor Insight Jobs (Burning Glass Technologies)** 

# **Regional Scan**

There are (12,420 job postings) between (Dec. 01, 2017 - May 31, 2018) in your area for the selected criteria.

## **Active Selections**

Last 6 months AND ( City : Lowell, MA OR City : Tyngsborough, MA OR City : Chelmsford, MA OR City : Billerica, MA OR City : Westford, MA OR City : Dunstable, MA OR City : Tewksbury, MA )

## The following levels of education and levels of experience are requested