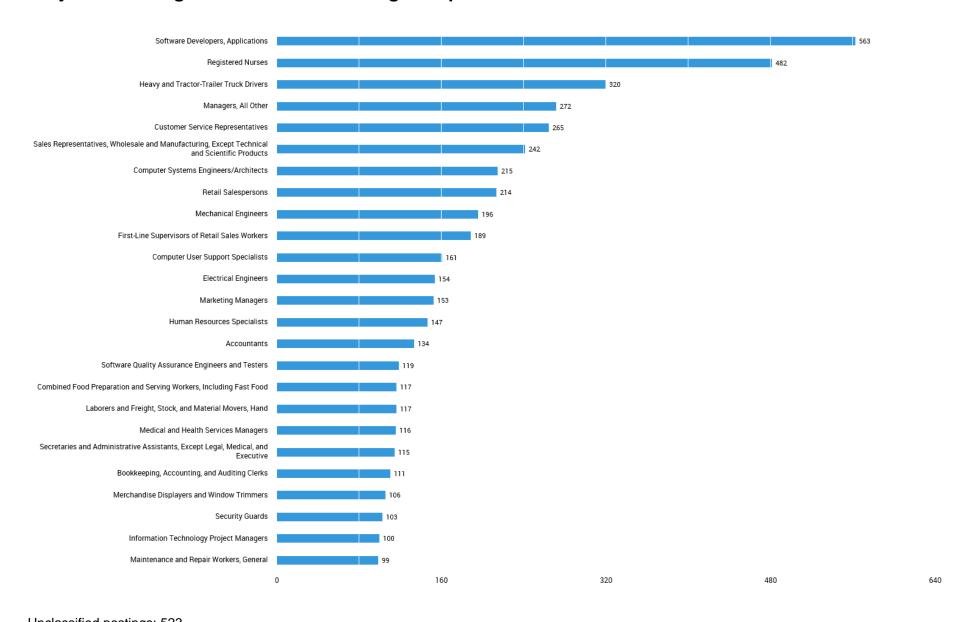

# What types of jobs are in demand?

## The jobs are categorized into the following occupations

There are (12,420 job postings) between (Dec. 01, 2017 - May 31, 2018) in your area for the selected criteria.

# **Active Selections**

Last 6 months AND ( City : Lowell, MA OR City : Tyngsborough, MA OR City : Chelmsford, MA OR City : Billerica, MA OR City : Westford, MA OR City : Dunstable, MA OR City : Tewksbury, MA )

# The jobs are categorized into the following job families

| Computer and Mathematical                            |             |                                                           | _ 1 -       |  |
|------------------------------------------------------|-------------|-----------------------------------------------------------|-------------|--|
| omputer and Mathematical                             |             | 1,7                                                       |             |  |
| Occupation (ONET-8)                                  | Job Posting | Occupation (ONET-8)                                       | Job Posting |  |
| Software Developers,<br>Applications                 | 563         | Computer Systems Analysts                                 | 9           |  |
| Computer Systems<br>Engineers/Architects             | 215         | Web Developers                                            | 8           |  |
| Computer User Support<br>Specialists                 | 161         | Network and Computer<br>Systems Administrators            | 7           |  |
| Software Quality Assurance<br>Engineers and Testers  | 119         | Information Security Analysts                             | 7           |  |
| Information Technology<br>Project Managers           | 100         | Operations Research Analysts                              | 5           |  |
| anagement                                            |             |                                                           | 1,          |  |
| Occupation (ONET-8)                                  | Job Posting | Occupation (ONET-8)                                       | Job Postin  |  |
| Managers, All Other                                  | 272         | Financial Managers, Branch or Department                  | 7           |  |
| Marketing Managers                                   | 153         | Architectural and Engineering Managers                    | 7           |  |
| Medical and Health Services<br>Managers              | 116         | Food Service Managers                                     | 6           |  |
| Sales Managers                                       | 91          | Human Resources Managers                                  | 4           |  |
| General and Operations<br>Managers                   | 90          | Education Administrators, Elementary and Secondary School |             |  |
| ealthcare Practitioners and Technical                |             |                                                           | 1,          |  |
| Occupation (ONET-8)                                  | Job Posting | Occupation (ONET-8)                                       | Job Postin  |  |
| Registered Nurses                                    | 482         | Critical Care Nurses                                      | 4           |  |
| Physical Therapists                                  | 73          | Family and General<br>Practitioners                       | 4           |  |
| Nurse Practitioners                                  | 67          | Pharmacy Technicians                                      | 4           |  |
| Licensed Practical and<br>Licensed Vocational Nurses | 65          | Speech-Language<br>Pathologists                           | 4           |  |
| Occupational Therapists                              | 59          | Internists, General                                       | 3           |  |