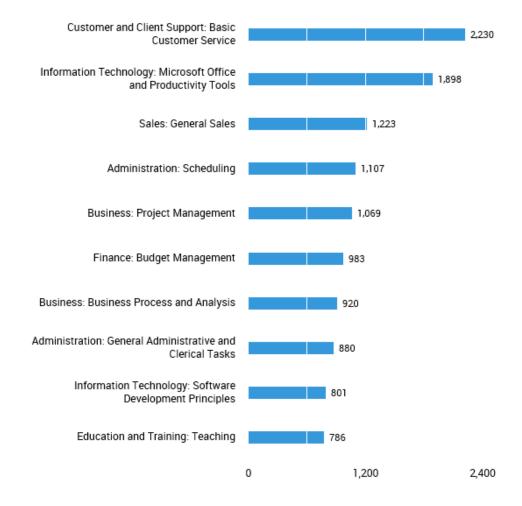

# The following skills are most requested (Specialized Skills)

Dec. 01, 2017 - May 31, 2018

There are 12,420 postings available with the current filters applied.

There are 2,486 unspecified or unclassified postings.