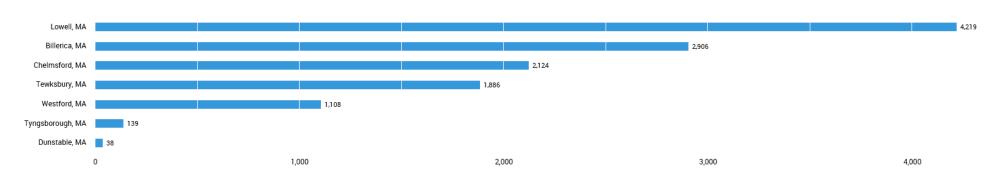

# What is the demand in this location?

# The jobs are in the following locations

There are (12,420 job postings) between (Dec. 01, 2017 - May 31, 2018) in your area for the selected criteria.

#### **Active Selections**

Last 6 months AND ( City : Lowell, MA OR City : Tyngsborough, MA OR City : Chelmsford, MA OR City : Billerica, MA OR City : Westford, MA OR City : Dunstable, MA OR City : Tewksbury, MA )