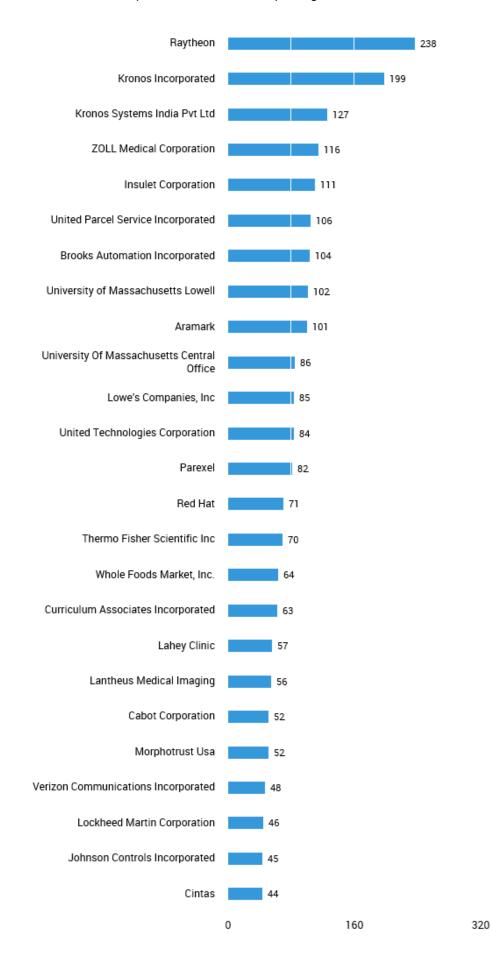

## Who is hiring and in what industries?

#### The following employers are hiring for the jobs

Dec. 01, 2017 - May 31, 2018

There are 12,420 postings available with the current filters applied.

There are 3,753 unspecified or unclassified postings.