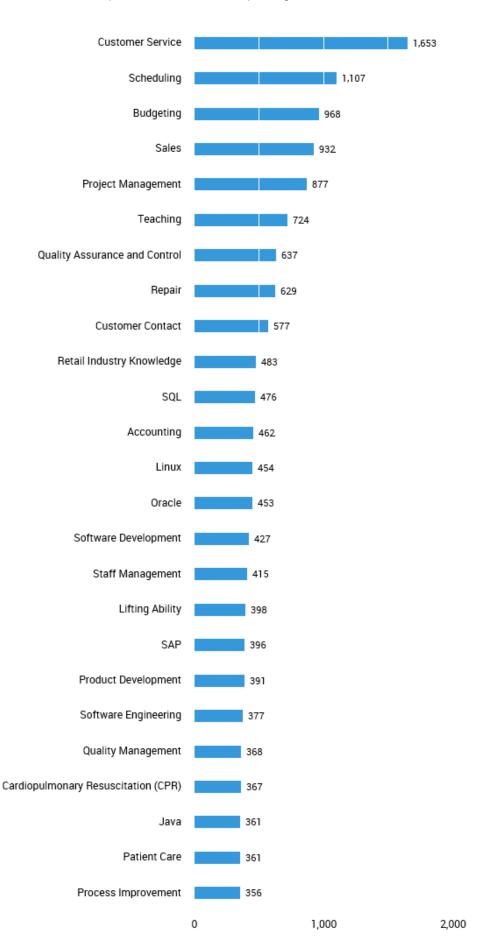

# What are the most common qualifications for these jobs?

#### The following skill clusters are most requested

Dec. 01, 2017 - May 31, 2018

There are 12,420 postings available with the current filters applied.

There are 3,891 unspecified or unclassified postings.